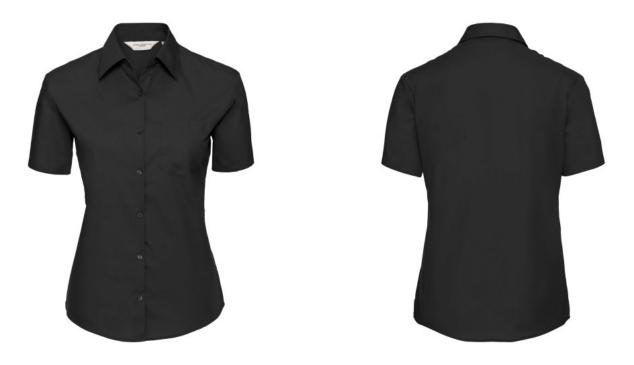

# **RUSSELL WOMEN'S SHORT SLEEVE SHIRT PURE COTTON POPLIN**

#### Specification

RUSSELL women's short sleeve shirt PURE COTTON POPLIN.Elegant and very durable shirt with the comfort of pure cotton.Classical collar without buttons, one button on cuff, pocket on the right.100% Poplim cotton, 120/125 g / m2.Laundry at 40 degrees.EASY CARE - dries quickly, easy to iron black 4XL