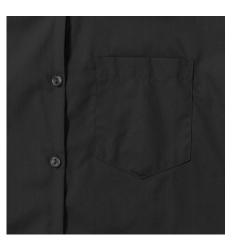

#### Specification

RUSSELL women's short sleeve shirt PURE COTTON POPLIN.Elegant and very durable shirt with the comfort of pure cotton.Classical collar without buttons, one button on cuff, pocket on the right.100% Poplim cotton, 120/125 g / m2.Laundry at 40 degrees.EASY CARE - dries quickly, easy to iron black 4XL