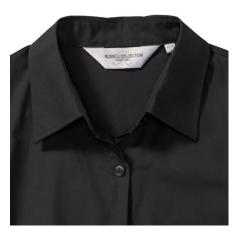

#### Specification

RUSSELL women's short sleeve shirt PURE COTTON POPLIN.Elegant and very durable shirt with the comfort of pure cotton.Classical collar without buttons, one button on cuff, pocket on the right.100% Poplim cotton, 120/125 g / m2.Laundry at 40 degrees.EASY CARE - dries quickly, easy to iron black 4XL